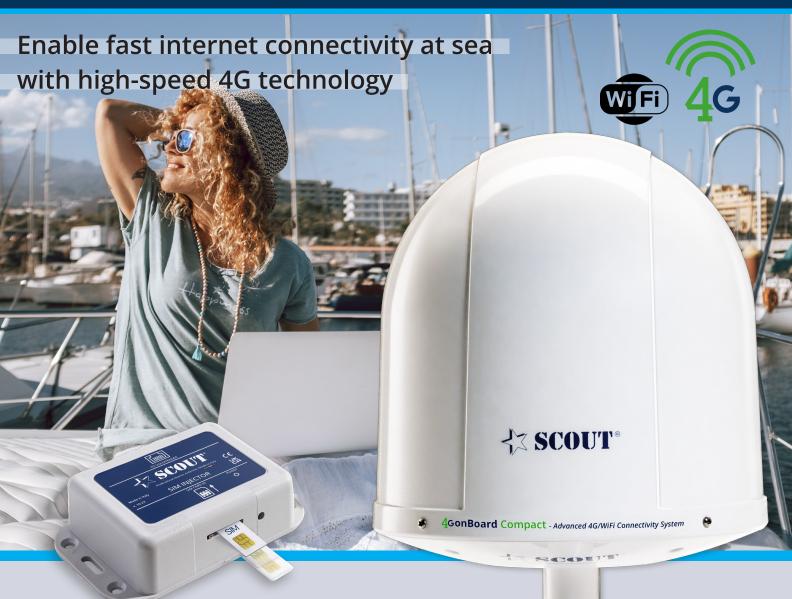

## **4G onBoard Compact**

Advanced 4G/WiFi Connectivity System with SIM Extender

The **4G onBoard Compact** is the all-in-one Internet system for boats that provides 4G connectivity for up to 150 users simultaneously. The compact dome of 25 cm in diameter provides both wireless and wired Internet signal and is remotely activated by the **Scout SIM Extender**. Thanks to the SIM Extender no matter where the dome is located, the connection is guaranteed by a standard Ethernet cable RJ45 that can reach up to 100 meters without any signal loss. Moreover, the dome provides an additional LAN Ethernet cable to build a wired network inside the boat (suggested for larger boats and aluminium boats).

The 4G onBoard Compact can be managed in wireless mode by a user-friendly app available both for iOS (Apple) and Android (or in wired mode through the LAN Ethernet cable). The 4G onBoard Compact is a plug&play system, it only requires a 12V power cable for operation (included), while the indoor unit of the SIM Extender (SIM injector) is powered directly by the Ethernet cable that links it to the dome.