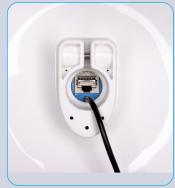

## 4G onBoard Compact Basic

4G/WiFi Connectivity System with single SIM

The **4G onBoard Compact Basic** is the all-in-one Internet system for boats that provides 4G connectivity for up to 150 users simultaneously. The compact dome of 25 cm in diameter provides both wireless and wired Internet signal and allows the insertion of one ot one SIM card directly in the SIM slot that is locatd on the dome and protected by an IP 67 cap. Moreover, the dome is equipped with a LAN CAT6 Ethernet connector that can be used to set up a wired network inside the boat (suggested for larger boats and aluminium boats).

Push-pull IP67 SIM card slot

Ethernet connector to set up a wired network

Wireless and Wired access point

Remote Management System

Fully manageable with mobile system via app

4G onBoard Compact Basic Black