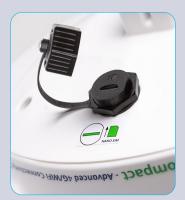

## 4G onBoard Compact Basic

4G/WiFi Connectivity System with single SIM

The **4G onBoard Compact Basic** is the all-in-one Internet system for boats that provides 4G connectivity for up to 150 users simultaneously. The compact dome of 25 cm in diameter provides both wireless and wired Internet signal and allows the insertion of one ot one SIM card directly in the SIM slot that is locatd on the dome and protected by an IP 67 cap. Moreover, the dome is equipped with a LAN CAT6 Ethernet connector that can be used to set up a wired network inside the boat (suggested for larger boats and aluminium boats).

Push-pull IP67 SIM card slot

Ethernet connector to set up a wired network

Wireless and Wired access point

Remote Management System

Fully manageable with mobile system via app

4G onBoard Compact Basic Black