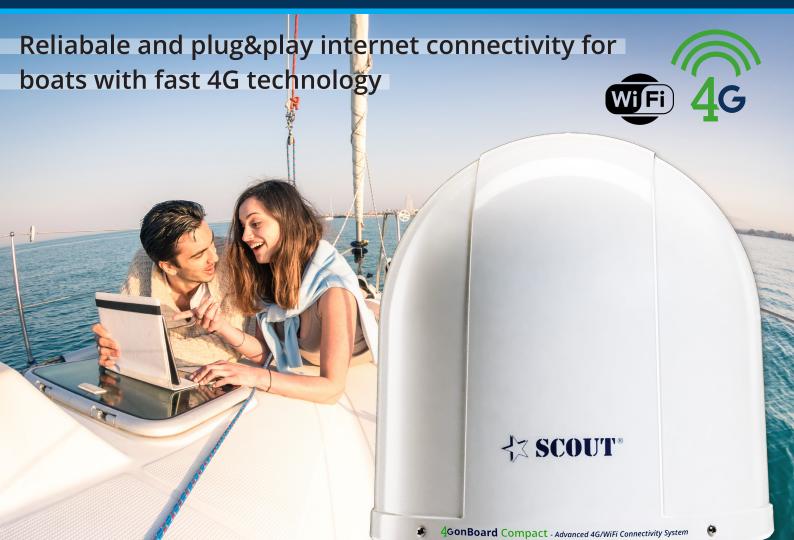

## 4G onBoard Compact Basic

4G/WiFi Connectivity System with single SIM

The **4G onBoard Compact Basic** is the all-in-one Internet system for boats that provides 4G connectivity for up to 150 users simultaneously. The compact dome of 25 cm in diameter provides both wireless and wired Internet signal and allows the insertion of one ot one SIM card directly in the SIM slot that is locatd on the dome and protected by an IP 67 cap. Moreover, the dome is equipped with a LAN CAT6 Ethernet connector that can be used to set up a wired network inside the boat (suggested for larger boats and aluminium boats).

The 4G onBoard Compact Basic can be managed in wireless mode by a user-friendly app available both for iOS (Apple) and Android or in wired mode through the LAN Ethernet cable. The 4G onBoard Compact Basic is a **plug&play system**, it only requires a 12V power cable for operation (included). Suitable for installations in easily accessible positions and combines extreme flexibility with high **ease of installation**.